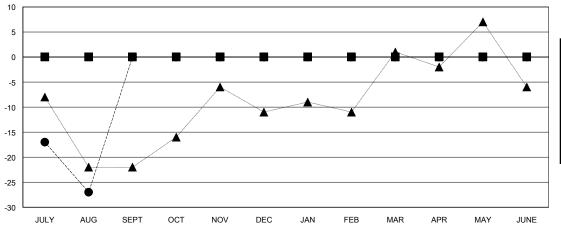

## GOALS AND ACTUAL MEMBERS CUMULATIVE

| -■-  | CURRENT YEAR GOALS FOR NEW |
|------|----------------------------|
| MEMB | EDS                        |

- CURRENT YEAR ACTUAL MEMBERS

- ▲ - LAST YEAR ACTUAL MEMBERS

## LOCATION MONTANA

| <b>GMT CA</b> | 1 |
|---------------|---|

|               |                  | Clubs             |                  |                  |               |                    | Members                             |                    |                  |
|---------------|------------------|-------------------|------------------|------------------|---------------|--------------------|-------------------------------------|--------------------|------------------|
|               | RESUI            | LTS FOR 2016-2017 | •                |                  |               | RESU               | JLTS FOR 2016-2017                  |                    |                  |
| QUARTER       | NEW CLUB<br>GOAL | NEW CLUBS         | DROPPED<br>CLUBS | NET<br>GAIN/LOSS | QUARTER       | NEW MEMBER<br>GOAL | CHARTER AND<br>NEW MEMBERS<br>ADDED | DROPPED<br>MEMBERS | NET<br>GAIN/LOSS |
| JULY/AUG/SEPT | 0                | 0                 | 0                | 0                | JULY/AUG/SEPT | 0                  | 9                                   | 36                 | -27              |
| OCT/NOV/DEC   | 0                | 0                 | 0                | 0                | OCT/NOV/DEC   | 0                  | 0                                   | 0                  | 0                |
| JAN/FEB/MAR   | 0                | 0                 | 0                | 0                | JAN/FEB/MAR   | 0                  | 0                                   | 0                  | 0                |
| APR/MAY/JUNE  | 0                | 0                 | 0                | 0                | APR/MAY/JUNE  | 0                  | 0                                   | 0                  | 0                |